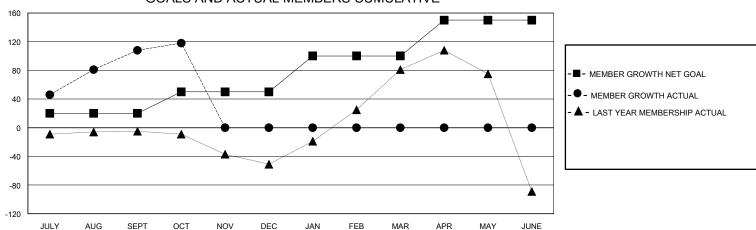

## GOALS AND ACTUAL MEMBERS CUMULATIVE

| DROPPED CLUBS: 1 |     | 53 CLUBS OF 134 ADDED 1 OR MORE<br>NEW MEMBERS | GENDER DISTRIBUTION  MALE 1,812 (65.94%) |              |   |
|------------------|-----|------------------------------------------------|------------------------------------------|--------------|---|
| DROPPED MEMBERS  |     |                                                | FEMALE                                   | 932 (33.92%) |   |
| DECEASED         | 4   | CLICK HERE FOR CUMULATIVE                      | TOTAL FAMILY UNIT MEMBERS                |              | 0 |
| CLUB CANCELLED 1 |     | MEMBERSHIP DATA                                |                                          |              | 0 |
| OTHER            | 139 |                                                | FAMILY MEMBERS PAYING HALF DUES          |              | 0 |
| TOTAL            | 144 |                                                |                                          |              |   |

## District 3233G2

GMT: LOCATION INDIA GMT CA

| Clubs         |               |             |               | Members               |                       |                         |                                                    |  |
|---------------|---------------|-------------|---------------|-----------------------|-----------------------|-------------------------|----------------------------------------------------|--|
|               | RESULTS FOR   | R 2024-2025 |               | RESULTS FOR 2024-2025 |                       |                         |                                                    |  |
| QUARTER       | NEW CLUB GOAL | NEW CLUBS   | DROPPED CLUBS | QUARTER MEMBI         | ER GROWTH NET<br>GOAL | MEMBER GROWTH<br>ACTUAL | DROPPED<br>MEMBERS ACTUAL<br>(including transfers) |  |
| JULY/AUG/SEPT | 1             | 6           | 1             | JULY/AUG/SEPT         | 20                    | 256                     | 130                                                |  |
| OCT/NOV/DEC   | 0             | 1           | 0             | OCT/NOV/DEC           | 30                    | 27                      | 17                                                 |  |
| JAN/FEB/MAR   | 2             | 0           | 0             | JAN/FEB/MAR           | 50                    | 0                       | 0                                                  |  |
| APR/MAY/JUNE  | 2             | 0           | 0             | APR/MAY/JUNE          | 50                    | 0                       | 0                                                  |  |