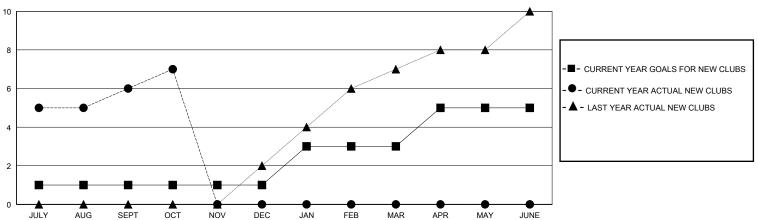

## GOALS AND ACTUAL NEW CLUBS CUMULATIVE

## District 3233G2

GMT: LOCATION INDIA GMT CA

| Clubs         |               |             |               | Members               |                       |                         |                                                    |  |
|---------------|---------------|-------------|---------------|-----------------------|-----------------------|-------------------------|----------------------------------------------------|--|
|               | RESULTS FOR   | R 2024-2025 |               | RESULTS FOR 2024-2025 |                       |                         |                                                    |  |
| QUARTER       | NEW CLUB GOAL | NEW CLUBS   | DROPPED CLUBS | QUARTER MEMBI         | ER GROWTH NET<br>GOAL | MEMBER GROWTH<br>ACTUAL | DROPPED<br>MEMBERS ACTUAL<br>(including transfers) |  |
| JULY/AUG/SEPT | 1             | 6           | 1             | JULY/AUG/SEPT         | 20                    | 256                     | 130                                                |  |
| OCT/NOV/DEC   | 0             | 1           | 0             | OCT/NOV/DEC           | 30                    | 27                      | 17                                                 |  |
| JAN/FEB/MAR   | 2             | 0           | 0             | JAN/FEB/MAR           | 50                    | 0                       | 0                                                  |  |
| APR/MAY/JUNE  | 2             | 0           | 0             | APR/MAY/JUNE          | 50                    | 0                       | 0                                                  |  |